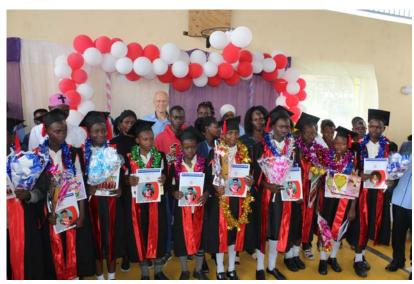

This year we had 18 students graduate eighth grade and successfully test for admission to high school. We now have 45 students enrolled in high school, working hard to complete their education.

Our ministry has taken on the responsibility of paying all of the fees, uniforms, and general expenses for all of our high school students. The cost is about \$500 per student per year, a cost few families in Mathare could pay. Thank you for your continued support! We are changing lives for now and for all eternity.